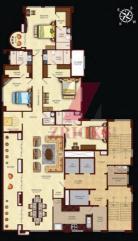

#### Legend

- 1. Security Cabin 2. Entry Accent Paying
  - 3. Drop-Off Area
  - 4. Driveway

1st Floor Plan Saleable Area: 4400 sq.ft.

2nd 5th & 8th Floor Ple

Saleable Area: 4095 sq. ft.

3rd 6th & 9th Floor Pl

Saleable Area: 4095 sq. ft.

4th, 7th & 10th Floor Plan

Saleable Area: 4095 sq. ft.

th Floor Plan (Lower Floor of Duplex) Saleable Area: 2825 sq. ft

12th Floor Plan (Upper Floor of Duplex)

Saleable Area: 4255 sq. ft