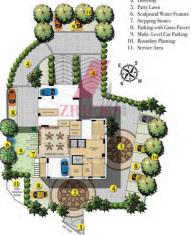

#### Facility Plan

#### Ground Floor

#### Legend

- 1. Security Cabin 2. Entry Accent Paying
  - 3. Drop-Off Area
  - 4. Driveway

1st Floor Plan Saleable Area: 4400 sq.ft.

2nd 5th & 8th Floor Ple

Saleable Area: 4095 sq. ft.

3rd 6th & 9th Floor Pl