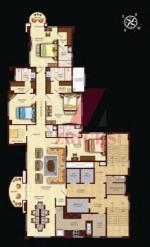

#### Legend

- 1. Security Cabin 2. Entry Accent Paying
  - 3. Drop-Off Area
  - 4. Driveway

1st Floor Plan Saleable Area: 4400 sq.ft.

2nd 5th & 8th Floor Ple

Saleable Area: 4095 sq. ft.

3rd 6th & 9th Floor Pl

Saleable Area: 4095 sq. ft.

4th, 7th & 10th Floor Plan

Saleable Area: 4095 sq. ft.

th Floor Plan (Lower Floor of Duplex) Saleable Area: 2825 sq. ft

12th Floor Plan (Upper Floor of Duplex)

Saleable Area: 4255 sq. ft