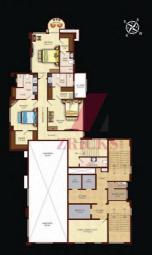

#### Facility Plan

#### Terrace Floor

#### Legend

- 1. Pathway 2. Party Lawn
- 3. Barbecue Pavilion
- 4. Trellis
- 5. Glass Trellis with Seaters
- Sculptural Court
   Viewing Deck
  - 8. Tree Planters
  - 9. Dry Garden / Therapeutic Walk with Seaters
- 10. Waterbody with Feature Wall
- 11. Entry Wooden Deck