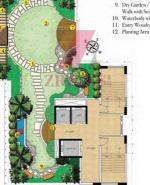

#### Facility Plan

#### Terrace Floor

#### Legend

- 1. Pathway 2. Party Lawn
- 3. Barbecue Pavilion
- 4. Trellis
- 5. Glass Trellis with Seaters
- Sculptural Court
   Viewing Deck
  - 8. Tree Planters
  - 9. Dry Garden / Therapeutic Walk with Seaters
- 10. Waterbody with Feature Wall
- 11. Entry Wooden Deck