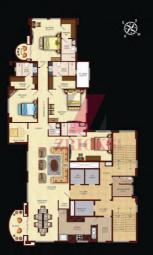

#### Legend

- 1. Security Cabin 2. Entry Accent Paying
  - 3. Drop-Off Area
  - 4. Driveway

1st Floor Plan Saleable Area: 4400 sq.ft.

2nd 5th & 8th Floor Ple

Saleable Area: 4095 sq. ft.

3rd 6th & 9th Floor Pl

Saleable Area: 4095 sq. ft.

4th, 7th & 10th Floor Plan

Saleable Area: 4095 sq. ft.

th Floor Plan (Lower Floor of Duplex) Saleable Area: 2825 sq. ft

12th Floor Plan (Upper Floor of Duplex)

Saleable Area: 4255 sq. ft