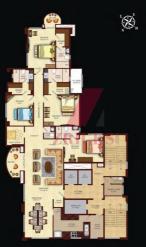

#### Legend

- 1. Security Cabin 2. Entry Accent Paying
  - 3. Drop-Off Area
  - 4. Driveway

1st Floor Plan Saleable Area: 4400 sq.ft.

2nd 5th & 8th Floor Ple

Saleable Area: 4095 sq. ft.

3rd 6th & 9th Floor Pl

Saleable Area: 4095 sq. ft.

4th, 7th & 10th Floor Plan

Saleable Area: 4095 sq. ft.

th Floor Plan (Lower Floor of Duplex) Saleable Area: 2825 sq. ft

12th Floor Plan (Upper Floor of Duplex)

Saleable Area: 4255 sq. ft