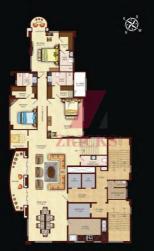

#### Legend

- 1. Security Cabin 2. Entry Accent Paying
  - 3. Drop-Off Area
  - 4. Driveway

1st Floor Plan Saleable Area: 4400 sq.ft.

2nd 5th & 8th Floor Ple

Saleable Area: 4095 sq. ft.

3rd 6th & 9th Floor Pl

Saleable Area: 4095 sq. ft.

4th, 7th & 10th Floor Plan

Saleable Area: 4095 sq. ft.

th Floor Plan (Lower Floor of Duplex) Saleable Area: 2825 sq. ft

12th Floor Plan (Upper Floor of Duplex)

Saleable Area: 4255 sq. ft